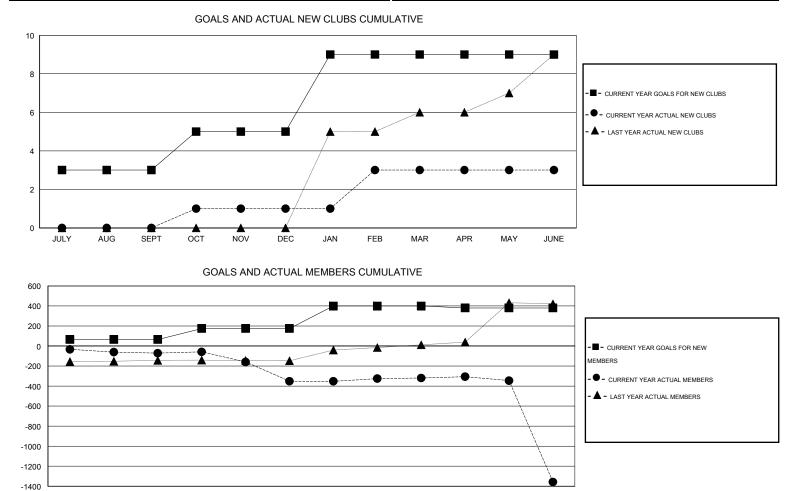

## GMT: V S Kukreja

| Clubs                 |                  |           |                  |                  | Members               |                    |                                     |                    |                  |
|-----------------------|------------------|-----------|------------------|------------------|-----------------------|--------------------|-------------------------------------|--------------------|------------------|
| RESULTS FOR 2014-2015 |                  |           |                  |                  | RESULTS FOR 2014-2015 |                    |                                     |                    |                  |
| QUARTER               | NEW CLUB<br>GOAL | NEW CLUBS | DROPPED<br>CLUBS | NET<br>GAIN/LOSS | QUARTER               | NEW MEMBER<br>GOAL | CHARTER AND<br>NEW MEMBERS<br>ADDED | DROPPED<br>MEMBERS | NET<br>GAIN/LOSS |
| JULY/AUG/SEPT         | 3                | 0         | 1                | -1               | JULY/AUG/SEPT         | 65                 | 34                                  | 105                | -71              |
| OCT/NOV/DEC           | 2                | 1         | 9                | -8               | OCT/NOV/DEC           | 110                | 82                                  | 362                | -280             |
| JAN/FEB/MAR           | 4                | 2         | 2                | 0                | JAN/FEB/MAR           | 225                | 85                                  | 53                 | 32               |
| APR/MAY/JUNE          | 0                | 0         | 33               | -33              | APR/MAY/JUNE          | -20                | 77                                  | 1,115              | -1,038           |